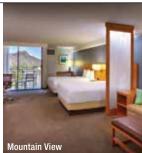

hotel's showcase ballroom.

Property Features: Pool, Spa, Sundeck, Pool bar, Restaurant, Gymnasium, Laundry facilities, Parking (valet - extra charge), Hospitality rooms, Luggage storage.

Room Features: Air-conditioning, Balcony, Tea/coffee making facilities, Cable TV, Ironing facilities, Hair dryer, Safe.

Includes: ^Waikiki Connection Fee provides Wi-Fi access, shopping and dining discounts, Waikiki Connection Trolley rides and more.

Children: 0 to 19 years - free when sharing with 2 adults and using existing bedding. Max Capacity: Standard/Partial Ocean View/Ocean View/Kalakaua Ocean View/ Deluxe Ocean View - 4, Junior Suite - 5.

Distances: Beach 300m, Shopping centre 150m.



HONEYMOON BONUS: FREE bottle of sparking wine in room on arrival.

# Hyatt Place Waikiki Beach

**♦♦**♦♦





From price based on 1 night in a City View Room and may fluctuate.

\$191 From

#### 175 Paoakalani Avenue, Waikiki MAP PAGE 14 REF. 29

Located on the Diamond Head end of Waikiki and just a three minute walk to the golden sands of Waikiki Beach, Hyatt Place Waikiki Beach is a spring board to many activities and attractions for the visitor on the go. Enjoy the hospitality of this 426 room hotel inspired by the warmth of the Hawaiian Islands and the aloha service. Whatever your pleasure in Hawai'i, this two towered hotel offers a wide range of accommodation for all.

Property Features: Pool, Gymnasium, Café, Bar, Parking (valet - extra charge), Convenience store.

Room Features: Air-conditioning, Balcony, Tea/coffee making facilities, Ironing facilities, Hair dryer.

Includes: Full breakf