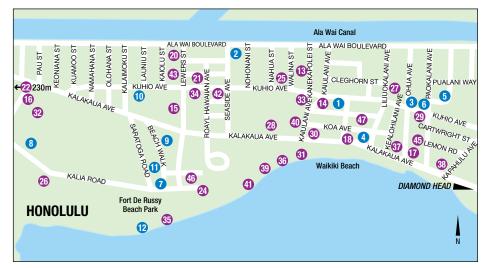

rn surfing'.

No holiday to O'ahu is complete without visiting the historic Pearl Harbor. Learn about the history of the area with a visit to the USS Arizona Memorial, Battleship Missouri Memorial and the Pacific Aviation Museum.

Explore the natural beauty of O'ahu. Hike up Diamond Head and witness the stunning panoramic views of Waikiki and O'ahu's south shore. Go snorkelling at Hanauma Bay and explore the blue waters and colourful reefs.

Surfing is sensational on the North Shore of O'ahu with Sunset Beach, Waimea Bay and the Banzai Pipeline. Watch some of the best pro surfers in the world ride Hawai'i's famous big waves or try for yourself with a surf lesson on Waikiki Beach. Mix with the locals in Haleiwa, dine at the variety of restaurants and cafés and shop at the chic surf shops.





# **Transfers**

From Honolulu Airport to Downtown Waikiki (13km):

By coach: \$26 per adult.

Operator: Roberts Hawaii

Note: Price based on one way. Children 0 to 4 years

43

44

45

46

47

are free when they do not occupy a seat.

By private car: \$231 per adult.

Operator: Aloha VIP

Note: Price based on one way. Maximum capacity 3 adults.

| REF  | APARTMENTS                                  | PAGI |
|------|---------------------------------------------|------|
| 1    | Aqua Pacific Monarch ◆◆◆                    | 19   |
| 2    | Aqua Skyline at Island Colony ◆◆◆           | 20   |
| 3    | Aston at the Waikiki Banyan ◆◆◆             | 20   |
| 4    | Aston Waikiki Beach Tower ◆◆◆◆              | 26   |
| 5    | Aston Waikiki Sunset ◆◆◆                    | 21   |
| 6    | Darm