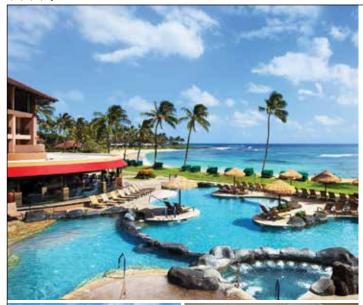

c Luau.

Property Features: Restaurants (4), Bars (6), Pools (4), Waterslide, Kids Club (3-12 years) extra charge, Day spa, Gymnasium.

**Room Features:** Air-conditioning, Balcony, Tea/coffee making facilities, Bathrobes, Ironing facilities, Hair dryer, Safe.

**Includes:** ^Resort Fee includes self-parking, reusable water bottles with water stations. fitness classes and more.

**Children:** 0 to 18 years – free when sharing with 2 adults and using existing bedding. Cot free of charge.

**Max Capacity:** Standard View/Pool View/Partial Ocean View/Deluxe Ocean View/Grand Club Ocean/Suite – 4.

Distances: Beachfront, Shopping centre 3.5km.









**HONEYMOON BONUS:** FREE bottle of sparkling wine in room on arrival for stays of 3 nights or more.

#### **Sheraton Kauai Resort**

\*\*\*\*



From price based on 1 night in a **Garden View Room** and may fluctuate. USD32 per room per night Resort Fee payable direct^.

From \$213\*

#### 2440 Hoonani Road, Poipu Beach

MAP PAGE 34 REF. 8

This beachfront resort is perfectly situated to greet the morning sunrise on the famous Poipu Beach.

Immerse yourself in the heart of the island's warm aloha spirit through the cultural activities, spa services and the romantic wedding locations. The Sheraton Kauai Resort is a playground for those who embrace sun and waves, ocean front pools, and tropical gardens flowing with winding waterways and romantic bridges that create a sense of serenity. Spend your day scuba diving or snorkelling, riding the waves on boogie boards, or relaxing under a beach cabana. There are excellent shopping locati