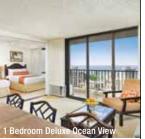

tion and panoramic views of Honolulu's skyline.

Property Features: Pool, Spa, Gymnasium, Barbecue area, Sauna, Laundry/dry cleaning service, 24 hour reception, Parking (extra charge).

Room Features: Air-conditioning, Limited cooking facilities with microwave, Tea/coffee making facilities, Ironing facilities, Safe.

Includes: ^Hospitality Fee provides Wi-Fi access, shuttle service, use of beach towels and chairs and more.

Children: 0 to 17 years - free when sharing with 2 adults and using existing bedding. Max Capacity: Studio Kitchenette/Studio Panoramic City/Studio Panoramic Ocean/1 Bedroom Suite - 4

Distances: Beach 600m, Shopping centre 400m.



HONEYMOON BONUS: FREE welcome gift or upgrade to the next available room type. (subject to availability)

# Aston at the Waikiki Banyan





From price based on 1 night in a 1 Bedroom Standard and may fluctuate USD21 per room per night Amenity Fee payable direct/

\$134 From

per person per night

# 201 Ohua Avenue, Honolulu

MAP PAGE 14 REF. 3

A family favourite, this property offers guests space and comfort. Kids will love the resort's recreation facilities, close proximity to Kapi'olani Park and the Honolulu Zoo. Plus every child receives a free gift on arrival at the hotel.

Property Features: Café, Barbecue area, Pool (heated), Sauna, Basketball court. Tennis court, Children's playground, Guest laundry, 24 hour reception, Parking (extra charge), Convenience store.

Room Features: Air-conditioning, Balcony, Kitchen, Tea/coffee making facilities, Cable TV, PlayStation 3, Ironing facilities, Hair dryer, Safe, All rooms non