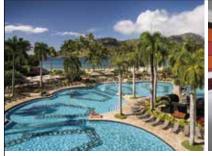

th a living and dining area, complete kitchen and private lanai.

**Property Features:** Spa, Sundeck, Restaurants (2), Bar, Barbecue area, Laundry facilities, 24 hour reception, Parking.

Room Features: Free Wi-Fi, Fans, Balcony, Kitchen, Cable TV, In-room movies (pay to view), Ironing facilities, Hair dryer, Safe, All rooms non smoking.

 $\begin{tabular}{ll} \textbf{Children:} 0 to 17 years - free when sharing with 2 adults and using existing bedding. Cot free of charge. \\ \end{tabular}$ 

Max Capacity: 1 Bedroom Garden View/1 Bedroom Royal Garden/1 Bedroom Partial Ocean View/1 Bedroom Ocean View – 4, 2 Bedroom Garden View/2 Bedroom Royal Garden/2 Bedroom Partial Ocean View/2 Bedroom Ocean View – 6.

Distances: Beachfront, Shopping centre 1.2km.

# Kaua'i Marriott on Kalapaki Beach







From price based on 1 night in a **Garden View Room** and may fluctuate. USD32 per room per night Resort Fee payable direct^.

From \$206\*

#### 3610 Rice Street, Lihu'e MAP PAGE 34 REF. 6

Set on the golden sands of Kalapaki Beach, Kauai Marriott resort invites guests to its lush resort. Conveniently located close to the island's many outdoor adventures, the resort offers one of the largest family friendly pools in Hawai'i, championship golf courses, luau and rationale activities.

Property Features: Restaurants (4), Bar, Pool, Spa, Gymnasium, Resort shops.

Room Features: Air-conditioning, Balcony, Tea/coffee making facilities, Hair dryer, Safe.

Includes: ^Resort Fee provides Wi-Fi access, free hula and yoga lessons, two
Mai Tai's per room per stay and more.

**Children:** 0 to 17