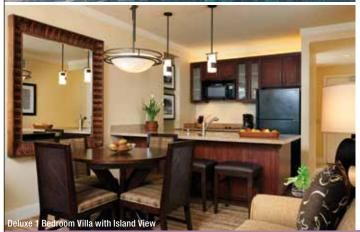

g facilities, DVD player, In-room movies (pay to view), Ironing facilities, Bathrobe, Hair dryer, Safe, All rooms non smoking.

Includes: ^Resort Fee provides Wi-Fi access, shuttle service, cultural activities, pool floats and more.

**Children:** 0 to 17 years – free when sharing with an adult and using existing bedding. Cot free of charge.

**Max Capacity:** Partial Ocean View – 3, Resort View/Ocean View/Ocean Front/ Deluxe Ocean Front Club/Junior Suite/One Bedroom Suite – 4, Ohana Suite – 5. **Distances:** Beachfront, Town centre 5km.



**BONUS:** FREE Night Offer: Stay 5 nights, pay for 4, valid 14 Aug – 17 Nov, 23 Nov – 21 Dec 17

**HONEYMOON BONUS:** FREE upgrade to the next available room type. (subject to availability)

## The Westin Ka'anapali Ocean Resort Villas

**\*\*\*** 





From price based on Stay 5, Pay 4 in a  $\bf Deluxe\ Studio\ Villa\ with\ Island\ View$  and may fluctuate.

From \$326\*
per person per night

#### 6 Kai Ala Drive, Lahaina

MAP PAGE 34 REF. 1

Commanding the pristine North Ka'anapali Beach, this resort offers first class home comforts with expansive amenities. Choose from studio, one or two bedroom villas. Each with comfortable living spaces all reflecting the culture of Maui. The kids will love the Pirate Ship Pool, featuring a waterslide and a pirate ship. There is also the Westin Family Kid's Club where families can play, do art and crafts and learn about Hawaiian culture. For the parents, head to Spa Helani which provides Hawaiian inspired treatments with quality local products. Relax and rejuvenate with a signature treatment. Opt