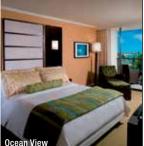

e), Air-conditioning, Balcony, In-room movies, Tea/coffee making facilities, Ironing facilities.

Includes: ^Resort Fee provides Wi-Fi access, Welcome shell lei and elixir greeting, Rides on the Kailua-Kona trolley, Bicycle hire, Golf club hire, cultural activities and more

**Children:** 0 to 17 years – free when sharing with an adult and using existing bedding. **Max Capacity:** Garden/Mountain View/Partial Ocean View/Partial Ocean View Club/Ocean View/Ocean View Club/Ocean Front/Ocean Front Club/Ohana Suite/Deluxe Executive Suite/Presidential Sutie – 4.

Distances: Beachfront, Town centre 1.6km.





**HONEYMOON BONUS:** FREE upgrade to the next available room type. (subject to availability)

FREE 'Lover Flow' Cocktails for two at Rays on The Bay.

### Waikoloa Beach Marriott Resort





From price based on 1 night in a Garden/Mountain View Room and may fluctuate

From \$198\* ner nerson ner night

#### 69-275 Waikoloa Beach Drive MAP PAGE 46 REF. 9

Located on 15 oceanfront acres on the sunny Kohala Coast is the stunning Waikoloa Beach Marriott Resort. Fronting directly onto the golden sands of Anaeho'omalu Bay this newly renovated resort provides guests with a wide range of amenities and activities during the day including an array of watersports, championship golf, shopping or spa. As the day draws to a close, the resort's westerly facing location ensures guests are treated to a magical sunset display.

Property Features: Restaurant, Bar, Pools (2 - heated infinity and children's pool), Mandara Spa, Gymnasium, Guest laundry.

Room Features: Balcony, Tea/coffee making