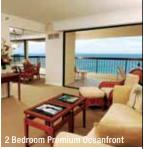

igned with handcrafted, mid-century-inspired coffee tables and carefully curated artwork sourced from local artists, allowing Waikiki's heritage to come alive in every room.

Property Features: Pool, Cabanas, Restaurant, Lift, 24 hour reception, Parking (valet - extra charge).

Room Features: Air-conditioning, Balcony, Mini bar, Ironing facilities, Hair dryer, Safe. Includes: ^Hospitality Fee provides Wi-Fi access, snack basket, daily coffee at Mahina & Sun's, bicycle rental, use of beach towels and more

Children: 0 to 17 years - free when sharing with 2 adults and using existing bedding. Max Capacity: 1 Bedroom Bungalow – 4, 1 Bedroom Suite – 5, 2 Bedroom Suite – 6, 3 Bedroom Suite – 8.

Distances: Beach 800m, Shopping centre 450m.



# O'ahu

# Aston Waikiki Beach Tower

## \*\*\*\*





From price based on 1 night in a **1 Bedroom Deluxe Oceanfront** and may fluctuate. USD25 per room per night Amenity Fee payable direct^.

From \$370\*

# 2470 Kalakaua Avenue, Waikiki

MAP PAGE 14 REF. 4

Considered one of Waikiki's finest condominium resorts, Aston Waikiki Beach Tower offers the perfect combination of family-friendly condominium living and hotel quality service with ocean views from every suite.

**Property Features:** Pool (heated), Sauna, Rooftop terrace, DVD library, Parking (valet – extra charge).

Room Features: Ocean views, Air-conditioning, Balcony, Kitchen, Cable TV, In-room movies (extra charge), Ironing facilities, Washer/dryer, Hair dryer, Safe.

Includes: ^Amenity Fee provides Wi-Fi access, PlayStation 3 games and more.

Children: 0 to 17 years – free when