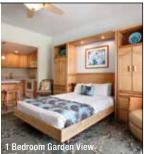

Hilo Bay, and approximately two miles from Hilo Airport, the hotel is the perfect base for exploring the Hawai'i Volcanoes National Park. Enjoy the authentic Hilo charm and aloha spirit at the Hilo Hawaiian Hotel.

Property Features: Free Wi-Fi, Pool, Sundeck, Restaurant, Bar, Guest laundry, Resort shop, Lift, 24 hour reception, Parking (free),

Room Features: Wi-Fi (extra charge), Air-conditioning, Balcony (most rooms), Cable TV, Tea/coffee making facilities, Ironing facilities, Hair dryer.

Children: 0 to 17 years - free when sharing with 2 adults and using existing bedding. Max Capacity: Junior Suite - 2, Standard/Superior/Deluxe Ocean View/1 Bedroom Banyan Suite/1 Bedroom Ocean View Suite - 4.

Distances: Waterfront, Shopping centre 3 km.



## **Royal Sea Cliff Kona by Outrigger**





From price based on 2 nights in a 1 Bedroom Garden View and may fluctuate USD 157 (1 Bedrooms) per room per stay Cleaning Fee payable direct.

From \$100

#### 75-6040 Alii Drive, Kailua-Kona

MAP PAGE 46 REF. 1

Royal Sea Cliff Kona by Outrigger rises high above the sea on a dramatic rock bluff, providing for uninterrupted ocean views from the open air balconies. The central courtyard with cascading stream, tropical flowers and flowing vines create a peaceful garden retreat within the heart of this condominium resort. Explore the shops and restaurants in the nearby town of Kailua-Kona.

Property Features: Pools (2), Spa, Barbecue grills, Sundeck, Tennis court, Parking (free). Luggage storage.

Room Features: Free Wi-Fi, Air-conditioning, Balcony, Cable TV, Kitchen, Tea/coffee making fac