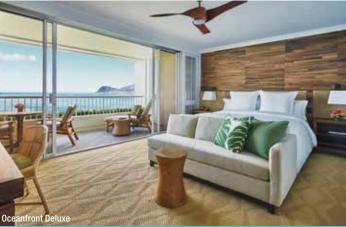

ivities extra charge), Children's playground, Laniwai Day spa, Painted Sky Teen Spa (13-17 years), Salon, Gymnasium, Sauna, Laundry/dry cleaning service, Parking (extra charge), Resort shops.

Room Features: Air-conditioning, Porch/balcony, Tea/coffee making facilities, Cable TV, DVD player, Ironing facilities, Hair dryer, Bathrobes, Evening turndown service. Fan.

Children: Children 0 to 17 years - free when sharing with an adult and using existing bedding. Cot free of charge

Max Capacity: Standard/Island Gardens/Poolside Gardens/Partial Ocean/Ocean View/Studio - 4, Parlor Suite/1 Bedroom Villa - 5, Ahu Ula Suite - 6, 2 Bedroom Villa.

Distances: Beachfront, Town centre 7km, Honolulu International Airport 37km, Waikiki 44km.











# O'ahu

# Four Seasons Resort O'ahu at Ko Olina





From price based on 1 night in a Mountain View Room and may fluctuate.

From \$552

# 92-1001 Olani Street, Kapolei

MAP PAGE 14 REF. 23

On Oahu's sunny western coast - wild, rugged and conveniently close to Honolulu and Waikiki Beach, Four Seasons Resort O'ahu at Ko Olina balances a classic Hawaiian style with one-of-a-kind luxury.

Chic and light-filled with vast ocean views, the guest rooms provide a personal sanctuary in this all-encompassing Hawaiian beach resort. Restaurants and bars are infused with the magnetic energy of Ko Olina. Splash into lively pools and lagoons, with numerous water sports right off the resort's beach. Play tennis and golf, and then relax in the Spa - wrapped in the effortless elegance of Four Seasons

Property Features: Free Wi-Fi, Pools (4), Restaurants (