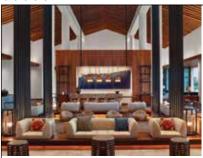

Kitchen with microwave and dishwasher, Cable TV, Washer/dryer, Ironing facilities, Spa bath.

Includes: Full breakfast for 2 adults daily.

**Children:** 0 to 17 years – free when sharing with an adult and using existing bedding. Cot free of charge.

Max Capacity: Deluxe Studio Villa with Island View/Deluxe Studio Villa with Ocean View – 4, Deluxe 1 Bedroom Villa with Island View/Deluxe 1 Bedroom Villa with Ocean View – 5, 2 Bedroom Villa with Island View/2 Bedroom Villa with Ocean View – 9

Distances: Beachfront, Town centre 6km.









**BONUS:** FREE Night Offer: Stay 5 nights, pay for 4, valid 22 Aug – 17 Nov, 27 Nov – 21 Dec 17.

**HONEYMOON BONUS:** FREE welcome gift on arrival. FREE upgrade to next available room type. (subject to availability)

## Andaz Maui at Wailea Resort







From price based on 3 nights in a Garden Room and may fluctuate. USD42 per room per night Resort Fee payable direct^.

From \$486 per person per night

#### 3550 Wailea Alanui Drive, Wailea

MAP PAGE 34 REF. 4

Andaz Maui at Wailea Resort is redefining luxury with a non-traditional approach. Situated on Maui's south western coastline, this resort emulates an upscale beach house. Featuring superior guest rooms, suites and residential villas where guests can savour the delights of world class dining at Ka'ana Kitchen and Morimoto Maui. Indulge at 'Awili Spa & Salon, where you can custom blend products for your treatments or simply relax and enjoy the oceanfront infinity pools.

**Property Features:** Pools (5 – 1 lagoon pool and 1 adults only infinity), Restaurants (5), Room service (24