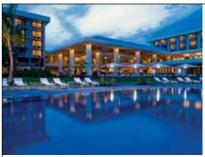

rge), Air-conditioning, Balcony, In-room movies, Tea/coffee making facilities, Ironing facilities.

Includes: ^Resort Fee provides Wi-Fi access, Welcome shell lei and elixir greeting, Rides on the Kailua-Kona trolley, Bicycle hire, Golf club hire, cultural activities and more

**Children:** 0 to 17 years – free when sharing with an adult and using existing bedding. **Max Capacity:** Garden/Mountain View/Partial Ocean View/Partial Ocean View Club/Ocean View/Ocean View Club/Ocean Front/Ocean Front Club/Ohana Suite/Deluxe Executive Suite/Presidential Sutie – 4.

Distances: Beachfront, Town centre 1.6km.





**HONEYMOON BONUS:** FREE upgrade to the next available room type. (subject to availability)

FREE 'Lover Flow' Cocktails for two at Rays on The Bay.

### Waikoloa Beach Marriott Resort





From price based on 1 night in a Garden/Mountain View Room and may fluctuate

From \$198\* ner nerson ner night

#### 69-275 Waikoloa Beach Drive MAP PAGE 46 REF. 9

Located on 15 oceanfront acres on the sunny Kohala Coast is the stunning Waikoloa Beach Marriott Resort. Fronting directly onto the golden sands of Anaeho'omalu Bay this newly renovated resort provides guests with a wide range of amenities and activities during the day including an array of watersports, championship golf, shopping or spa. As the day draws to a close, the resort's westerly facing location ensures guests are treated to a magical sunset display.

Property Features: Restaurant, Bar, Pools (2 - heated infinity and children's pool), Mandara Spa, Gymnasium, Guest laundry.

Room Features: Balcony, Tea/coffee makin