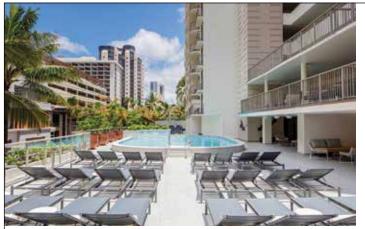

imited), Bar, Exercise equipment, Non smoking, 24 hour reception, Parking (valet – extra charge), Guest lounge, Speedy Shuttle (extra charge).

**Room Features:** Wi-Fi (extra charge), Balcony, Air-conditioning, Tea/coffee making facilities, Coffee pod machine, Cable TV, Docking station, Ironing facilities, Hair dryer, Safe, All rooms non smoking.

**Children:** 0 to 18 years – free when sharing with an adult and using existing bedding. **Max Capacity:** King City View/King Mountain View/King Partial Ocean View/King Suite Ocean View/1 Bedroom Suite/Penthouse Suite – 2, Queen City View/Queen Partial Ocean View/King Suite Mountain View/1 Bedroom King Suite – 4, 1 Bedroom with View – 5.

Distances: Beach 800m, Shopping centre 160m.



# Hilton Garden Inn Waikiki Beach

VAIKIKI ACCOMMODATION





From price based on 1 night in a Standard City View Room and may fluctuate.

From \$167

## 2330 Kuhio Avenue, Waikiki

MAP PAGE 14 REF. 25

Hilton Garden Inn Waikiki Beach is located just a short five minute walk from the world famous Waikiki Beach as well as great shopping, dining and entertainment options. Close by are many Waikiki attractions such as the International Market Place, Kalakaua Avenue, Honolulu Zoo and Diamond Head.

A contemporary lobby with a vaulted ceiling welcomes quests to this stylish Waikiki getaway. The hotel boasts spacious public areas. Enjoy the great pool deck featuring a bar and an outdoor swimming pool. Dine at TR Fire Grill which offers fresh artisanal dishes.

Relax in your warm and inviting guest room where you can step out onto your balcony and enjoy